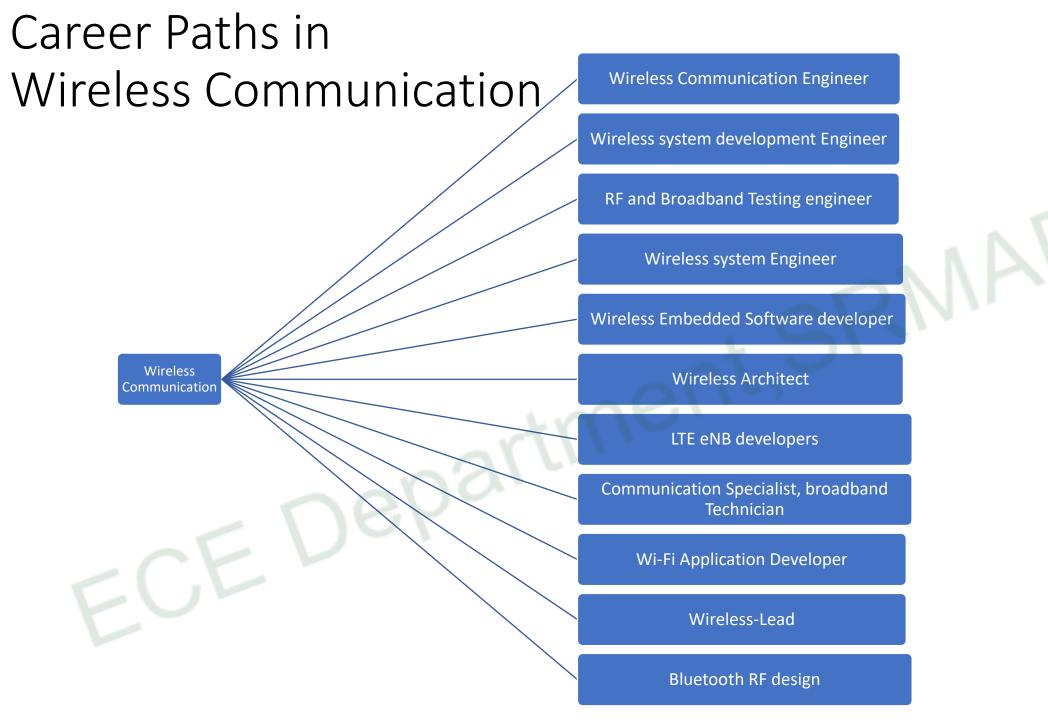

#### Career Path: Validation Faculty in Department: Dr. Ramesh Dr. Pradyut

ECE

Faculty in Department: Dr. Sunil Chinnadurai Dr. Anirban Ghosh

Dr. Uday Shankar