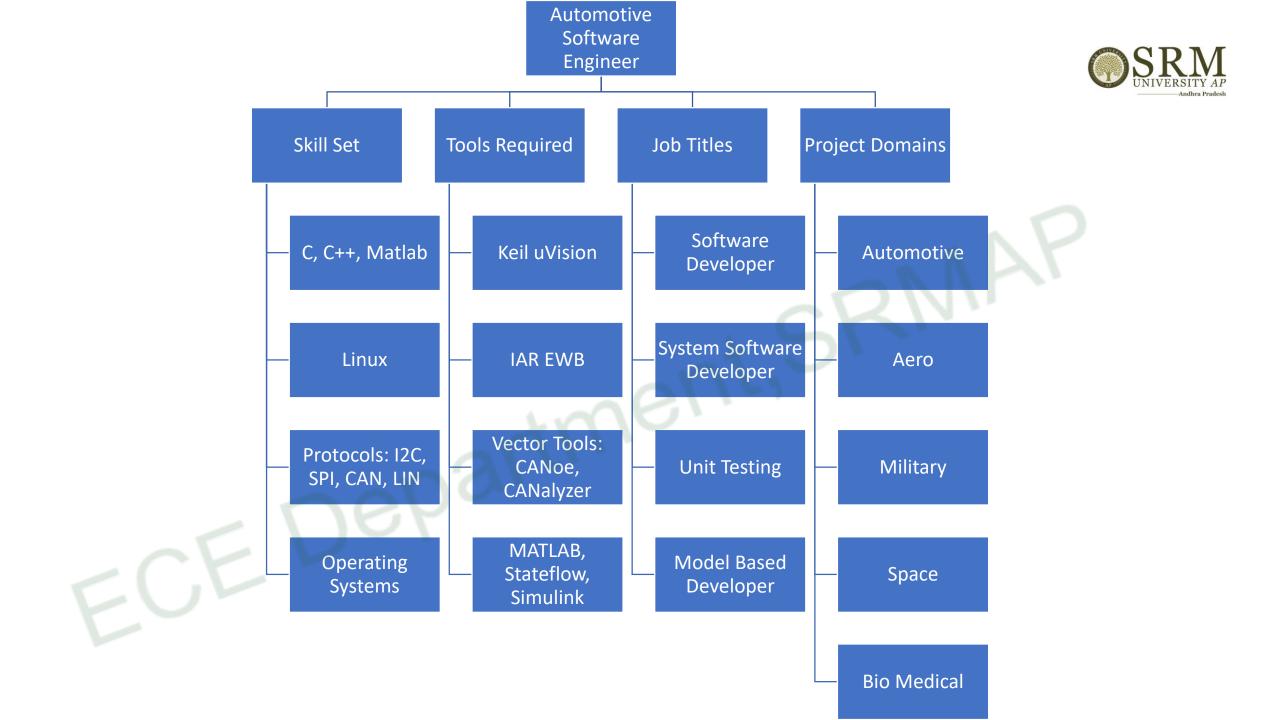

# Career Options & Skillset . ror ECL Requirement for ECE Students

# Career paths in Control Systems







# Who Requires Control Systems Engineer?





# Skill set required



## Academic Preparations





## Career Paths in Embedded















## Career Paths in Signal Processing and Computer vision (Industry)

ECEDeparti



#### Career Path: Signal Processing and Computer vision Faculty in Department:

ECE

Dr. Karthikeyan Dr. Uday Shankar





#### List of Public Sector unit(PSU) companies

- 1. ISRO
- 2. DRDO
- 3. National Thermal Power Corporation (NTPC)
- 4. Oil and Natural Gas Corporation (ONGC)
- 5. Steel Authority of India Limited (SAIL)
- 6. Bharat Heavy Electricals Limited (BHEL)
- 7. Indian Oil Corporation Limited (IOCL)
- 8. Hindustan Petroleum Corporation Limited (HPCL)
- 9. Coal India Limited (CIL)
- 10. Gas Authority of India Limited (GAIL)
- 11. Bharat Petroleum Corporation Limited (BPCL)
- 12. Power Grid Corporation of India (POWERGRID)
- 13. Bharat Electronics Limited (BEL)
- 14. Engineers India Limited (