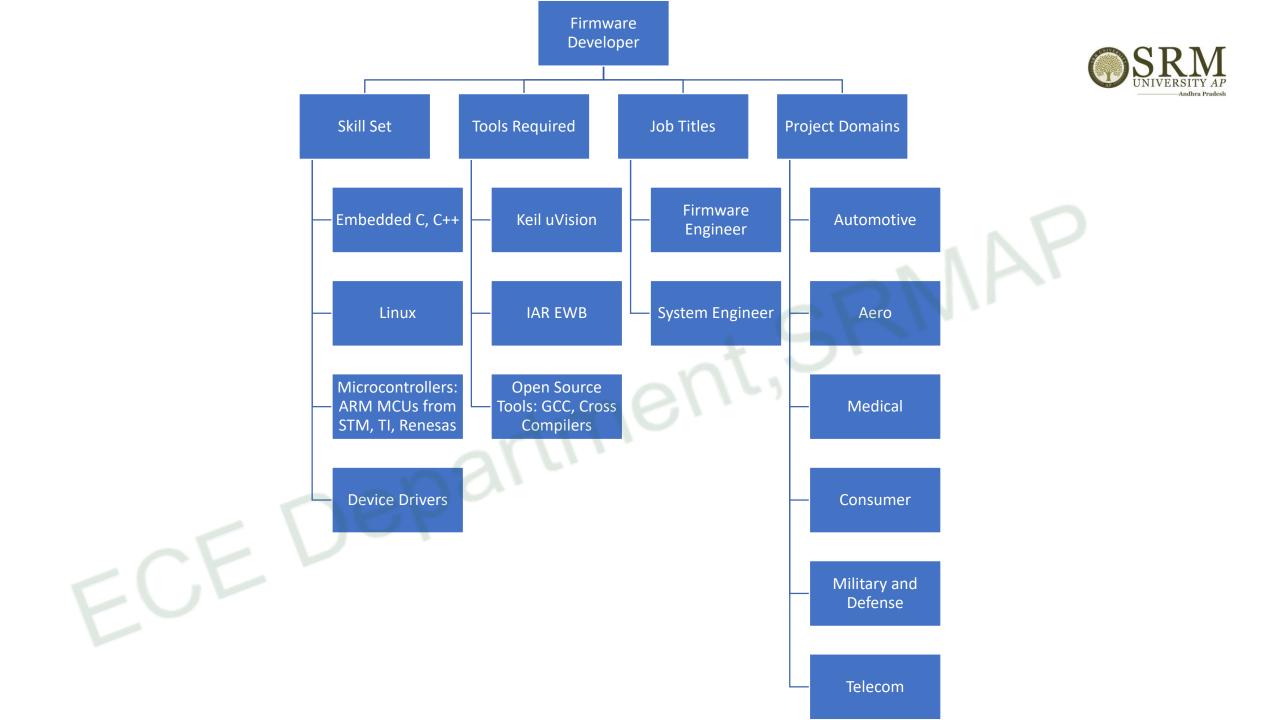

# Career Options & Skillset . ror ECL Requirement for ECE Students

# Career paths in Control Systems







# Who Requires Control Systems Engineer?





# Skill set required



## Academic Preparations





## Career Paths in Embedded















## Career Paths in Signal Processing and Computer vision (Industry)

ECEDeparti



#### Career Path: Signal Processing and Computer vision Faculty in Department:

ECE

Dr. Karthikeyan Dr. Uday Shankar





#### List of Public Sector unit(PSU) companies

- 1. ISRO
- 2. DRDO
- 3. National Thermal Power Corporation (NTPC)
- 4. Oil and Natural Gas Corporation (ONGC)
- 5. Steel Authority of India Limited (SAIL)
- 6. Bharat Heavy Electricals Limited (BHEL)
- 7. Indian Oil Corporation Limited (IOCL)
- 8. Hindustan Petroleum Corporation Limited (HPCL)
- 9. Coal India Limited (CIL)
- 10. Gas Authority of India Limited (GAIL)
- 11. Bharat Petroleum Corporation Limited (BPCL)
- 12. Power Grid Corporation of India (POWERGRID)
- 13. Bharat Electronics Limited (BEL)
- 14. Engineers India Limited (EI