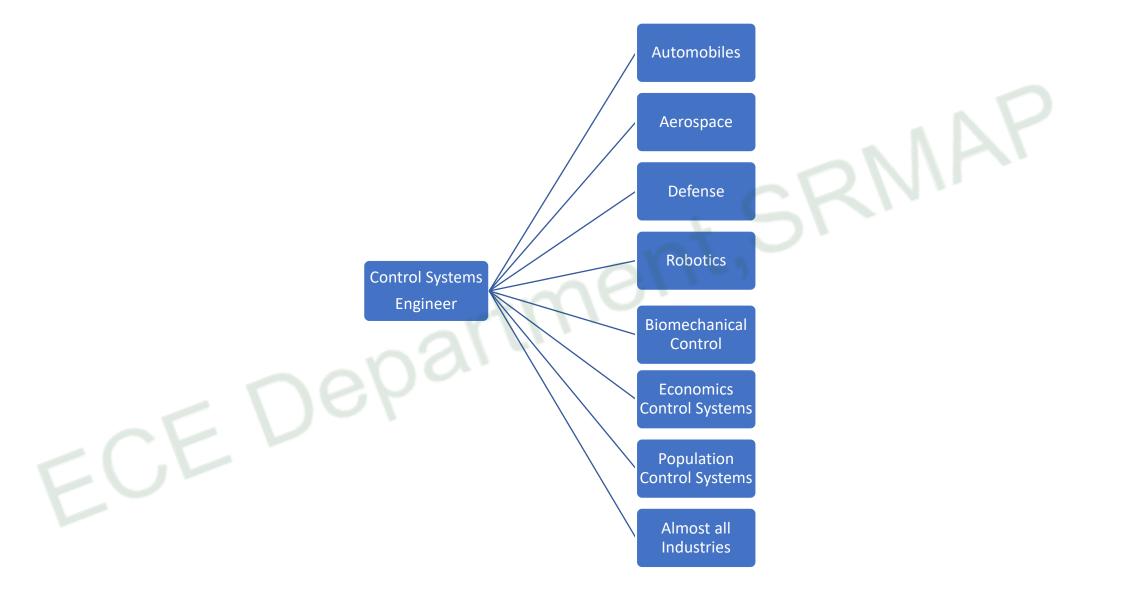

# Career Options & Skillset . ror ECL Requirement for ECE Students

# Career paths in Control Systems







# Who Requires Control Systems Engineer?





# Skill set required



## Academic Preparations





## Career Paths in Embedded















## Career Paths in Signal Processing and Computer vision (Industry)

ECEDeparti



#### Career Path: Signal Processing and Computer vision Faculty in Department:

ECE

Dr. Karthikeyan Dr. Uday Shankar





#### List of Public Sector unit(PSU) companies

- 1. ISRO
- 2. DRDO
- 3. National Thermal Power Corporation (NTPC)
- 4. Oil and Natural Gas Corporation (ONGC)
- 5. Steel Authority of India Limited (SAIL)
- 6. Bharat Heavy Electricals Limited (BHEL)
- 7. Indian Oil Corporation Limited (IOCL)
- 8. Hindustan Petroleum Corporation Limited (HPCL)
- 9. Coal India Limited (CIL)
- 10. Gas Authority of India Limited (GAIL)
- 11. Bharat Petroleum Corporation Limited (BPCL)
- 12. Power Grid Corporat