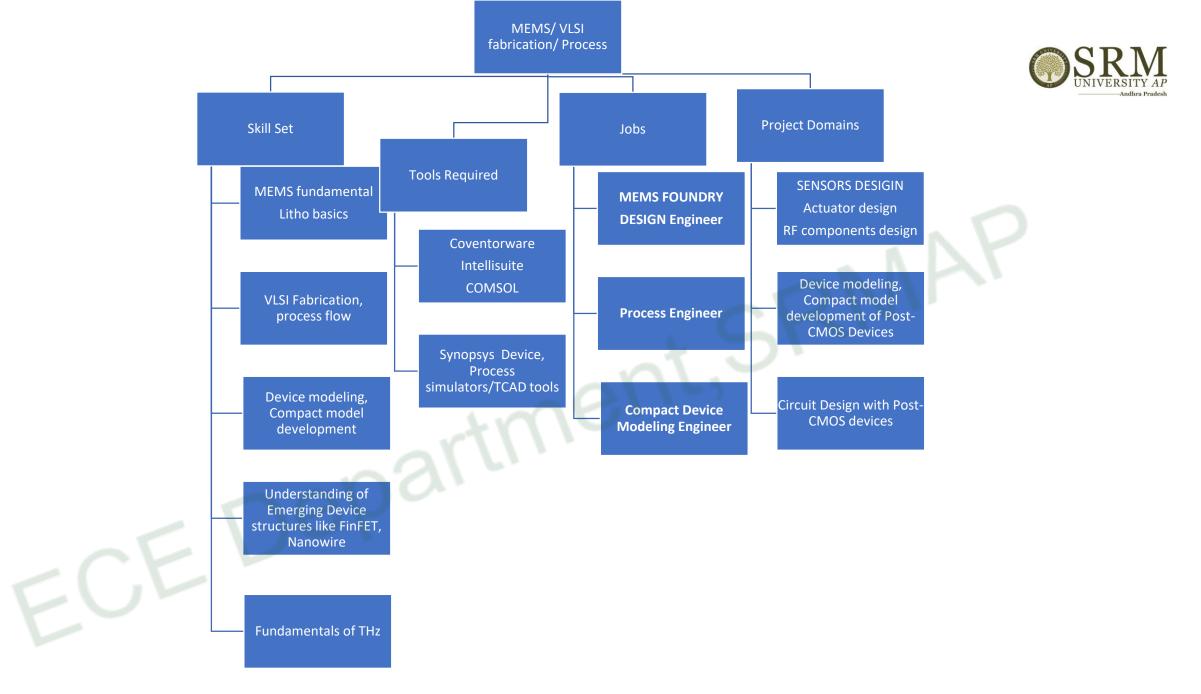

Mahanadi Coalfields (MCL)
- 34. National Small Industries Corporation Limited
- 35. Northern Coalfields (NCL)
- 36. North Eastern Electric Power Corporation Limited (NEEPCL)37. ONGC
- 38. Projects and Development India Limited (PDIL)
- 39. RailTel Corporation of India
- 40. South Eastern Coalfields (SECL)
- 41. State Trading Corporation of India
- 42. Telecommunications Consultants India (TCIL)
- 43. Mineral Exploration Corporation Limited
- 44. Ministry of new and renewable energy (MNRE)
- 45. Solar Energy corporation of India Ltd (SECI)



### Career Paths in VLSI (Industry)





#### **Career Path**: VLSI Logic Design

#### Faculty in Department:

Dr. Ramesh

Dr. Pradyut

Dr. Siva

Dr. Sujit



#### Career Path: Validation Faculty in Department: Dr. Ramesh Dr. Pradyut

ECE



















Faculty in Department: Dr. Sunil Chinnadurai Dr. Anirban Ghosh

Dr. Uday Shankar