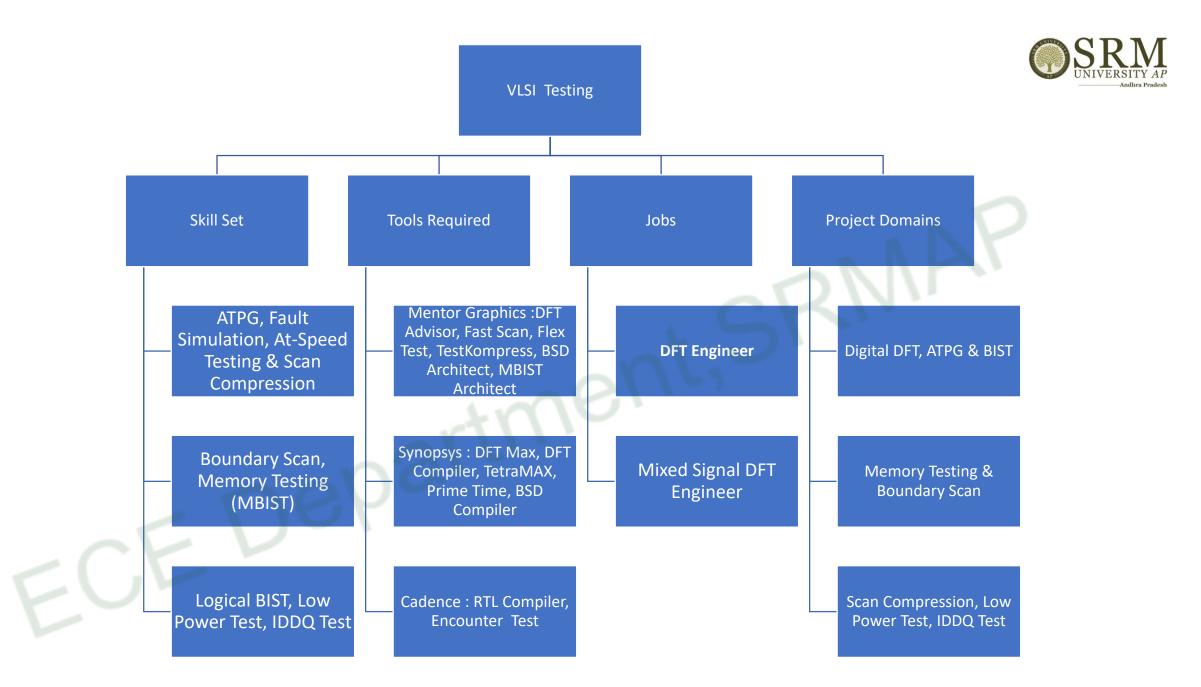

- 33. Mahanadi Coalfields (MCL)
- 34. National Small Industries Corporation Limited
- 35. Northern Coalfields (NCL)
- 36. North Eastern Electric Power Corporation Limited (NEEPCL)37. ONGC
- 38. Projects and Development India Limited (PDIL)
- 39. RailTel Corporation of India
- 40. South Eastern Coalfields (SECL)
- 41. State Trading Corporation of India
- 42. Telecommunications Consultants India (TCIL)
- 43. Mineral Exploration Corporation Limited
- 44. Ministry of new and renewable energy (MNRE)
- 45. Solar Energy corporation of India Ltd (SECI)



### Career Paths in VLSI (Industry)





#### **Career Path**: VLSI Logic Design

#### Faculty in Department:

Dr. Ramesh

Dr. Pradyut

Dr. Siva

Dr. Sujit



#### Career Path: Validation Faculty in Department: Dr. Ramesh Dr. Pradyut

ECE



















Faculty in Department: Dr. Sunil Chinnadurai Dr. Anirban Ghosh

Dr. Uday Shankar