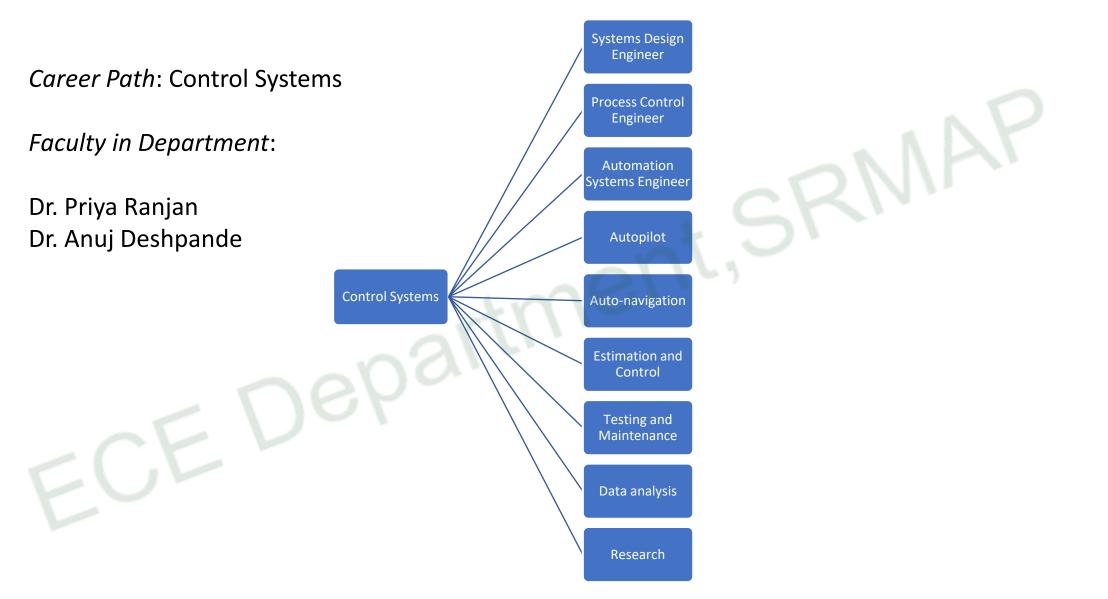

# Career Options & Skillset . ror ECL Requirement for ECE Students

# Career paths in Control Systems







# Who Requires Control Systems Engineer?





# Skill set required



## Academic Preparations





## Career Paths in Embedded















## Career Paths in Signal Processing and Computer vision (Industry)

ECEDeparti



#### Career Path: Signal Processing and Computer vision Faculty in Department:

ECE

Dr. Karthikeyan Dr. Uday Shankar





#### List of Public Sector unit(PSU) companies

- 1. ISRO
- 2. DRDO
- 3. National Thermal Power Corporation (NTPC)
- 4. Oil and Natural Gas Corporation (ONGC)
- 5. Steel Authority of India Limited (SAIL)
- 6. Bharat Heavy Electricals Limited (BHEL)
- 7. Indian Oil Corporation Limited (IOCL)
- 8. Hindustan Petroleum Corporation Limited (HPCL)
- 9. Coal India Limited (CIL)
- 10. Gas Authority of India Limited (GAIL)
- 11. Bharat Petroleum Corpor