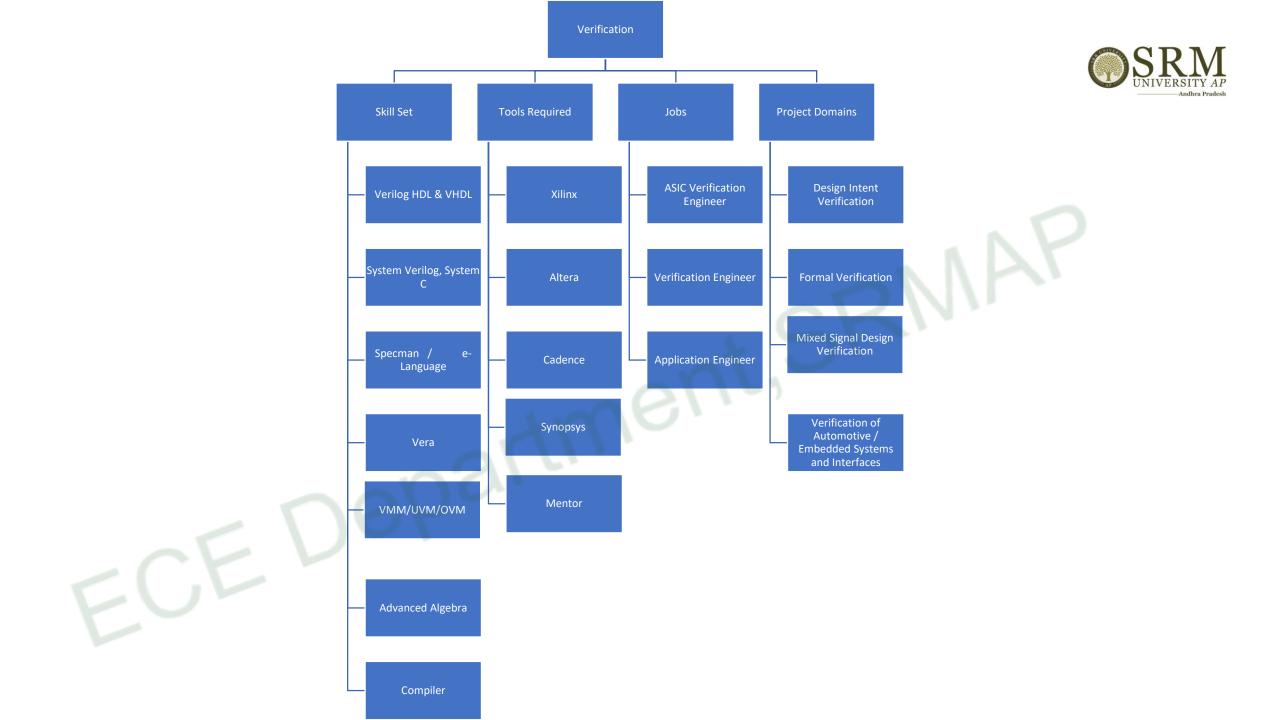

### Career Paths in VLSI (Industry)

#### Career Path: Validation Faculty in Department: Dr. Ramesh Dr. Pradyut

ECE

Faculty in Department: Dr. Sunil Chinnadurai Dr. Anirban Ghosh

Dr. Uday Shankar