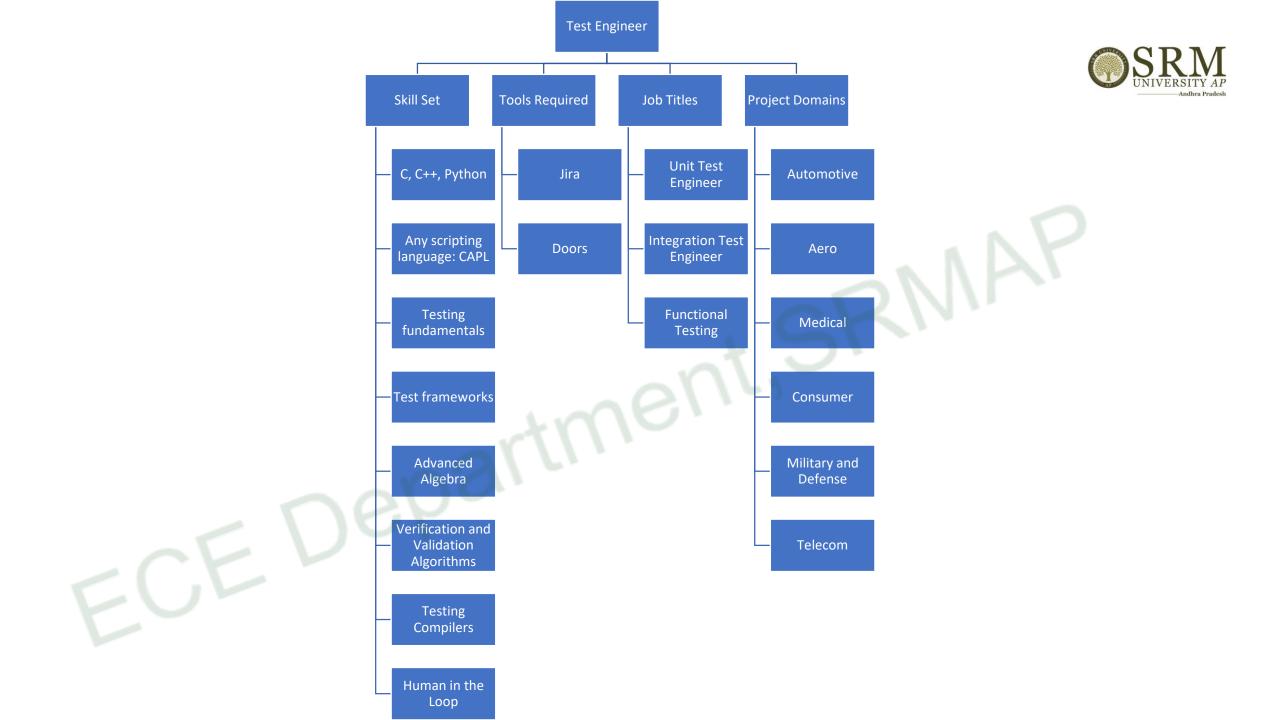

# Career Options & Skillset . ror ECL Requirement for ECE Students

# Career paths in Control Systems







# Who Requires Control Systems Engineer?





# Skill set required



## Academic Preparations





## Career Paths in Embedded















## Career Paths in Signal Processing and Computer vision (Industry)

ECEDeparti



#### Career Path: Signal Processing and Computer vision Faculty in Department:

ECE

Dr. Karthikeyan Dr. Uday Shankar





#### List of Public Sector unit(PSU) companies

- 1. ISRO
- 2. DRDO
- 3. National Thermal Power Corporation (NTPC)
- 4. Oil and Natural Gas Corporation (ONGC)
- 5. Steel Authority of India Limited (SAIL)
- 6. Bharat Heavy Electricals Limited (BHEL)
- 7. Indian Oil Corporation Limited (IOCL)
- 8. Hindustan Petroleum Corporation Limited (HPCL)
- 9. Coal India Limited (CIL)
- 10. Gas Authority of India Limited (GAIL)
- 11. Bharat Petroleum Corporation Limited (BPCL)
- 12. Power Grid Corporation of India (POWERGRID)
- 13. Bharat Electronics Limited (BEL)
- 14. Engineers India Limited (EIL)