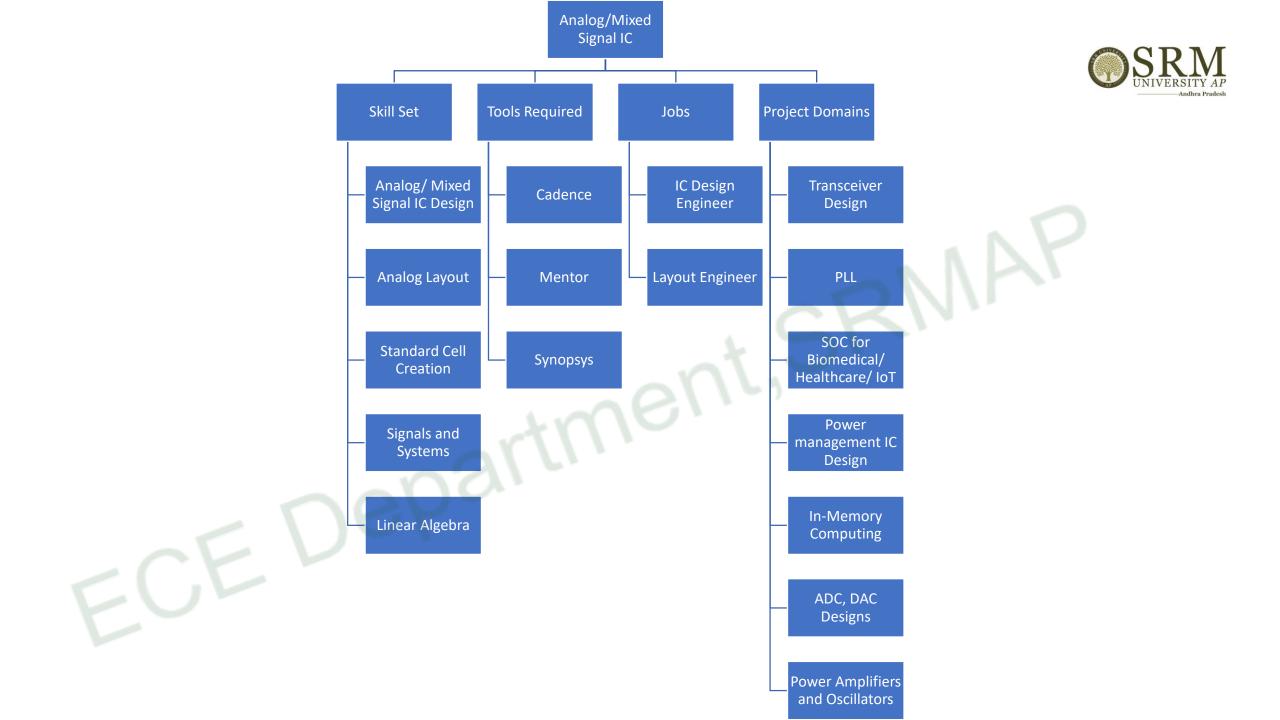

33. Mahanadi Coalfields (MCL)
- 34. National Small Industries Corporation Limited
- 35. Northern Coalfields (NCL)
- 36. North Eastern Electric Power Corporation Limited (NEEPCL)37. ONGC
- 38. Projects and Development India Limited (PDIL)
- 39. RailTel Corporation of India
- 40. South Eastern Coalfields (SECL)
- 41. State Trading Corporation of India
- 42. Telecommunications Consultants India (TCIL)
- 43. Mineral Exploration Corporation Limited
- 44. Ministry of new and renewable energy (MNRE)
- 45. Solar Energy corporation of India Ltd (SECI)



### Career Paths in VLSI (Industry)





#### **Career Path**: VLSI Logic Design

#### Faculty in Department:

Dr. Ramesh

Dr. Pradyut

Dr. Siva

Dr. Sujit



#### Career Path: Validation Faculty in Department: Dr. Ramesh Dr. Pradyut

ECE



















Faculty in Department: Dr. Sunil Chinnadurai Dr. Anirban Ghosh

Dr. Uday Shankar