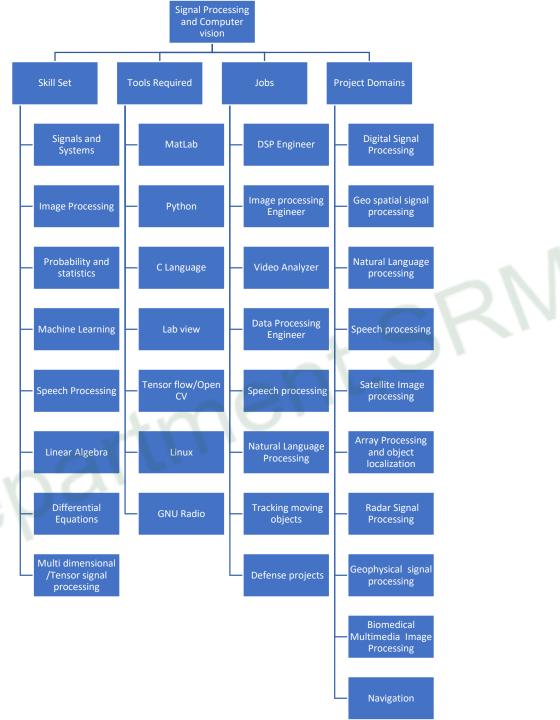

# Career Options & Skillset . ror ECL Requirement for ECE Students

# Career paths in Control Systems







# Who Requires Control Systems Engineer?





# Skill set required



## Academic Preparations





## Career Paths in Embedded















## Career Paths in Signal Processing and Computer vision (Industry)

ECEDeparti



#### Career Path: Signal Processing and Computer vision Faculty in Department:

ECE

Dr. Karthikeyan Dr. Uday Shankar





#### List of Public Sector unit(PSU) companies

- 1. ISRO
- 2. DRDO
- 3. National Thermal Power Corporation (NTPC)
- 4. Oil and Natural Gas Corporation (ONGC)
- 5. Steel Authority of India Limited (SAIL)
- 6. Bharat Heavy Electricals Limited (BHEL)
- 7. Indian Oil Corporation Limited (IOCL)
- 8. Hindustan Petroleum Corporation Limited (HPCL)
- 9. Coal India Limited (CIL)
- 10. Gas Authority of India Limited (GAIL)
- 11. Bharat Petroleum Corporation Limited (BPCL)
- 12. Power Grid Corporation of India (POWERGRID)
- 13. Bharat Electronics Limited (BEL)
- 14. Engineers India Limited (EIL)
- 15. Hindustan Aeronautics Limited (HAL)
- 16. Mahanagar Telephone Nigam Limited (MTNL)
- 17. Neyveli Lignite Corporation Limited (NLCIL)
- 18. Oil India Limited (OIL)
- 19. Power Finance Corporation (P