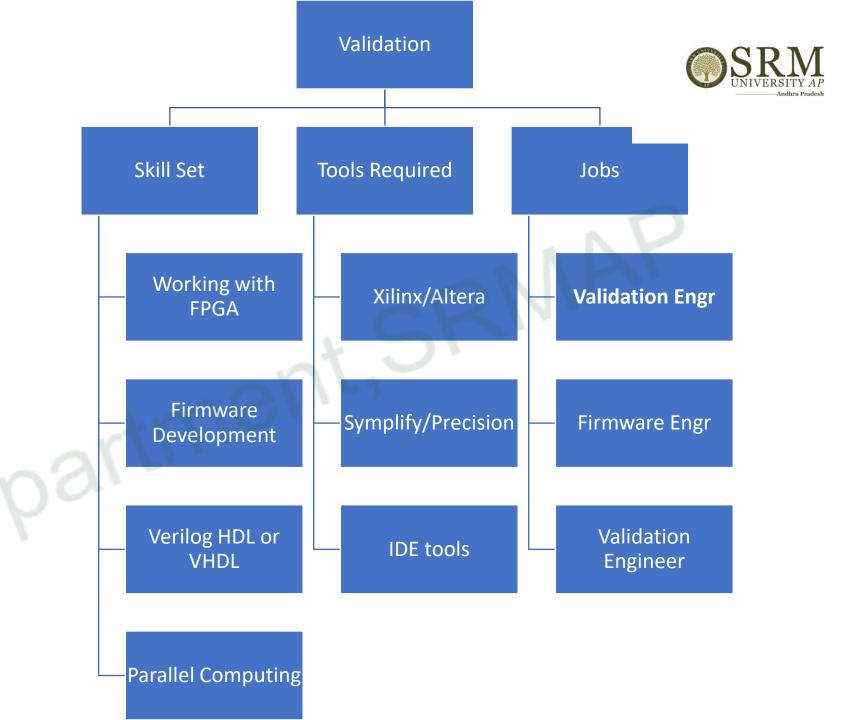

#### Career Path: Validation Faculty in Department: Dr. Ramesh Dr. Pradyut

ECE

Faculty in Department: Dr. Sunil Chinnadurai Dr. Anirban Ghosh

Dr. Uday Shankar