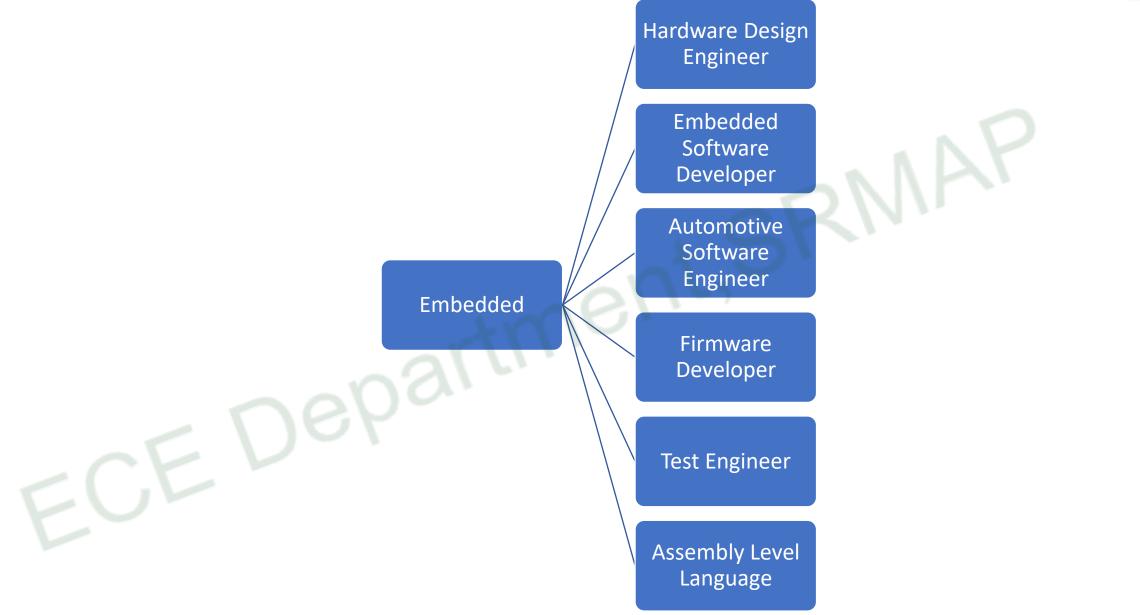

# Career Options & Skillset . ror ECL Requirement for ECE Students

# Career paths in Control Systems







# Who Requires Control Systems Engineer?





# Skill set required



## Academic Preparations





## Career Paths in Embedded















## Career Paths in Signal Processing and Computer vision (Industry)

ECEDeparti



#### Career Path: Signal Processing and Computer vision Faculty in Department:

ECE

Dr. Karthikeyan Dr. Uday Shankar





#### List of Public Sector unit(PSU) companies

- 1. ISRO
- 2. DRDO
- 3. National Thermal Power Corporation (NTPC)
- 4. Oil and Natural Gas Corporation (ONGC)
- 5. Steel Authority of India Limited (SAIL)
- 6. Bharat Heavy Electricals Limited (BHEL)
- 7. Indian Oil Corporation Limited (IOCL)
- 8. Hindustan Petroleum Corporation Limited (HPCL)
- 9. Coal India Limited (CIL)
- 10. Gas Authority of India Limited (GAIL)
- 11. Bharat Petroleum Corporation Limited (BPCL)
- 12. Power Grid Corporation of India (POWERGRID)
- 13. Bharat Electronics Limited (BEL)
- 14. Engineers India Lim