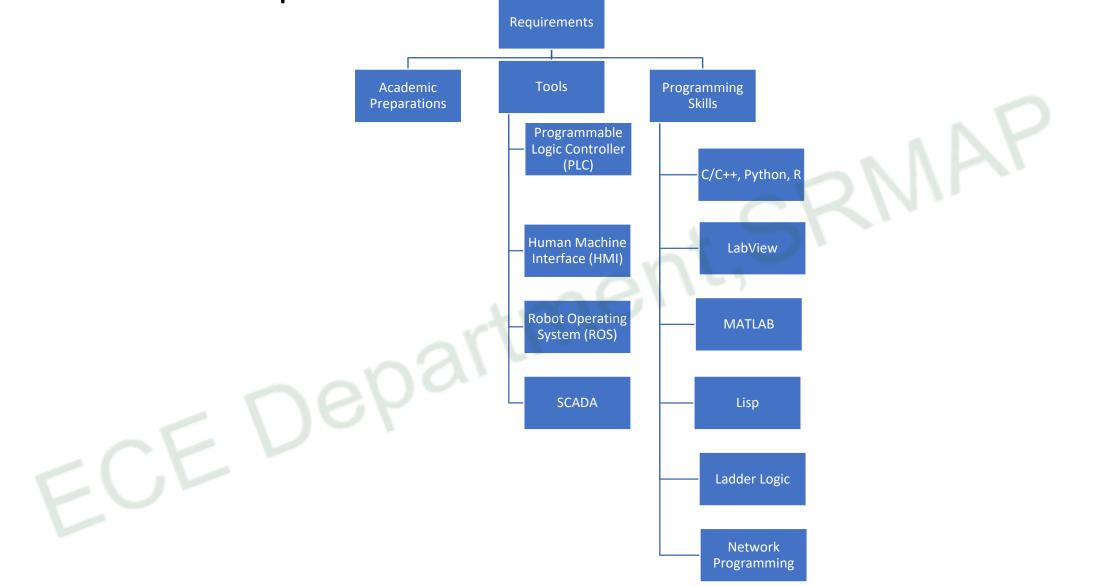

# Career Options & Skillset . ror ECL Requirement for ECE Students

# Career paths in Control Systems







# Who Requires Control Systems Engineer?





# Skill set required



## Academic Preparations





## Career Paths in Embedded















## Career Paths in Signal Processing and Computer vision (Industry)

ECEDeparti



#### Career Path: Signal Processing and Computer vision Faculty in Department:

ECE

Dr. Karthikeyan Dr. Uday Shankar





#### List of Public Sector unit(PSU) companies

- 1. ISRO
- 2. DRDO
- 3. National Thermal Power Corporation (NTPC)
- 4. Oil and Natural Gas Corporation (ONGC)
- 5. Steel Authority of India Limited (SAIL)
- 6. Bharat Heavy Electricals Limited (BHEL)
- 7. Indian Oil Corporation Limited (IOCL)
- 8. Hindustan Petroleum Corporation Limited (HPCL)
- 9. Coal India Limited (CIL)
- 10. Gas Authority of India Limited (GAIL)
- 11. Bharat Petroleum Corporation Limited (BPCL)
- 12. Power Grid Corporation of India (POWERGRID)
-