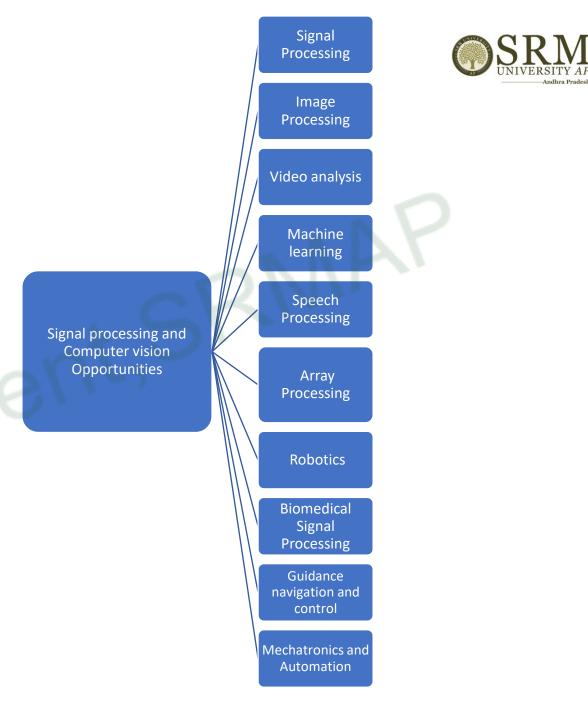

# Career Options & Skillset . ror ECL Requirement for ECE Students

# Career paths in Control Systems







# Who Requires Control Systems Engineer?





# Skill set required



## Academic Preparations





## Career Paths in Embedded















## Career Paths in Signal Processing and Computer vision (Industry)

ECEDeparti



#### Career Path: Signal Processing and Computer vision Faculty in Department:

ECE

Dr. Karthikeyan Dr. Uday Shankar





#### List of Public Sector unit(PSU) companies

- 1. ISRO
- 2. DRDO
- 3. National Thermal Power Corporation (NTPC)
- 4. Oil and Natural Gas Corporation (ONGC)
- 5. Steel Authority of India Limited (SAIL)
- 6. Bharat Heavy Electricals Limited (BHEL)
- 7. Indian Oil Corporation Limited (IOCL)
- 8. Hindustan Petroleum Corporation Limited (HPCL)
- 9. Coal India Limited (CIL)
- 10. Gas Authority of India Limited (GAIL)
- 11. Bharat Petroleum Corporation Limited (BPCL)
- 12. Power Grid Corporation of India (POWERGRID)
- 13. Bharat Electronics Limited (BEL)
- 14. Engineers India Limited (EIL)
- 15. Hindustan Aeronautics Limited (HAL)
- 16. Mahanagar Telephone Nigam Limited