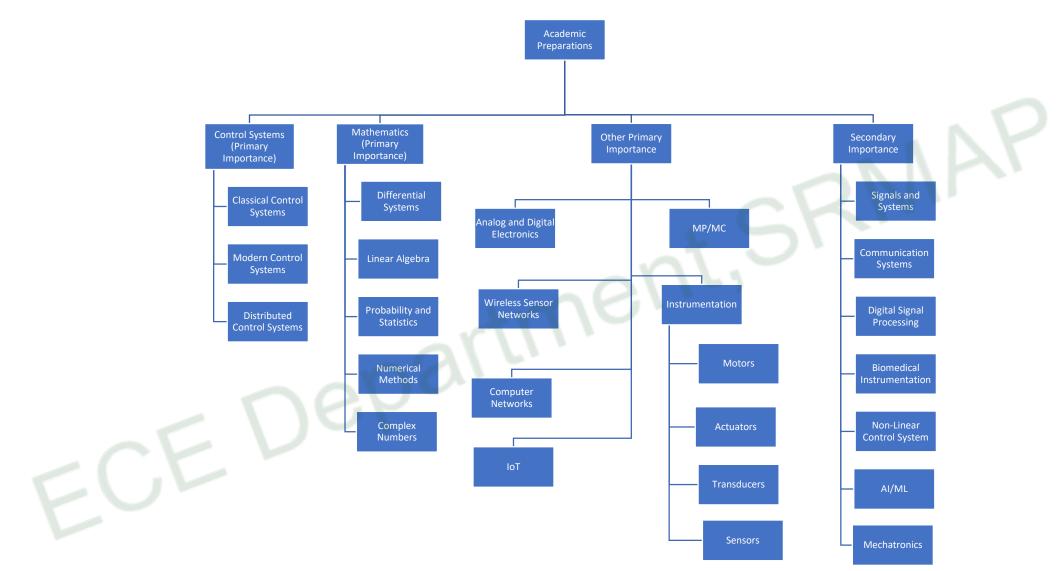

# Career Options & Skillset . ror ECL Requirement for ECE Students

# Career paths in Control Systems







# Who Requires Control Systems Engineer?





# Skill set required



## Academic Preparations





## Career Paths in Embedded















## Career Paths in Signal Processing and Computer vision (Industry)

ECEDeparti



#### Career Path: Signal Processing and Computer vision Faculty in Department:

ECE

Dr. Karthikeyan Dr. Uday Shankar





#### List of Public Sector unit(PSU) companies

- 1. ISRO
- 2. DRDO
- 3. National Thermal Power Corporation (NTPC)
- 4. Oil and Natural Gas Corporation (ONGC)
- 5. Steel Authority of India Limited (SAIL)
- 6. Bharat Heavy Electricals Limited (BHEL)
- 7. Indian Oil Corporation Limited (IOCL)
- 8. Hindustan Petroleum Corporation Limited (HPCL)
- 9. Coal India Limited (CIL)
- 10. Gas Authority of India Limited (GAIL)
- 11. Bharat Petroleum Corporation Limited (BPCL)
- 12. Power Grid Corporation of India (POWERGRID)
- 13. Bharat Electronics Limite