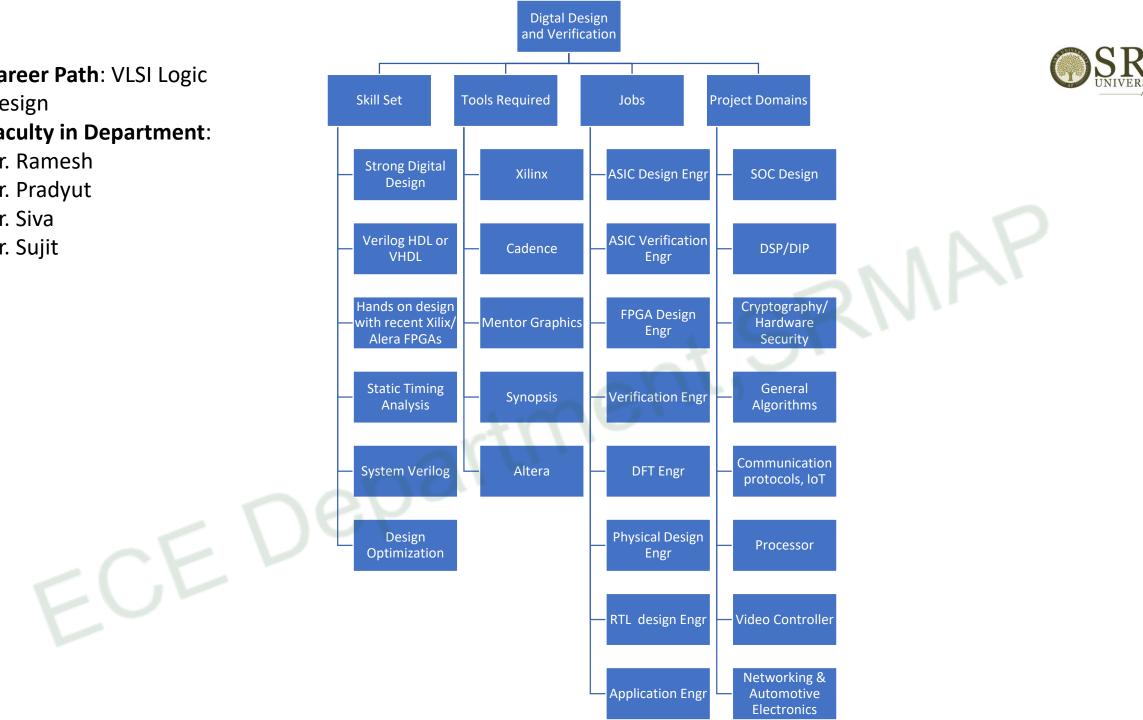

#### **Career Path**: VLSI Logic Design

#### Faculty in Department:

Dr. Ramesh

Dr. Pradyut

Dr. Siva

Dr. Sujit