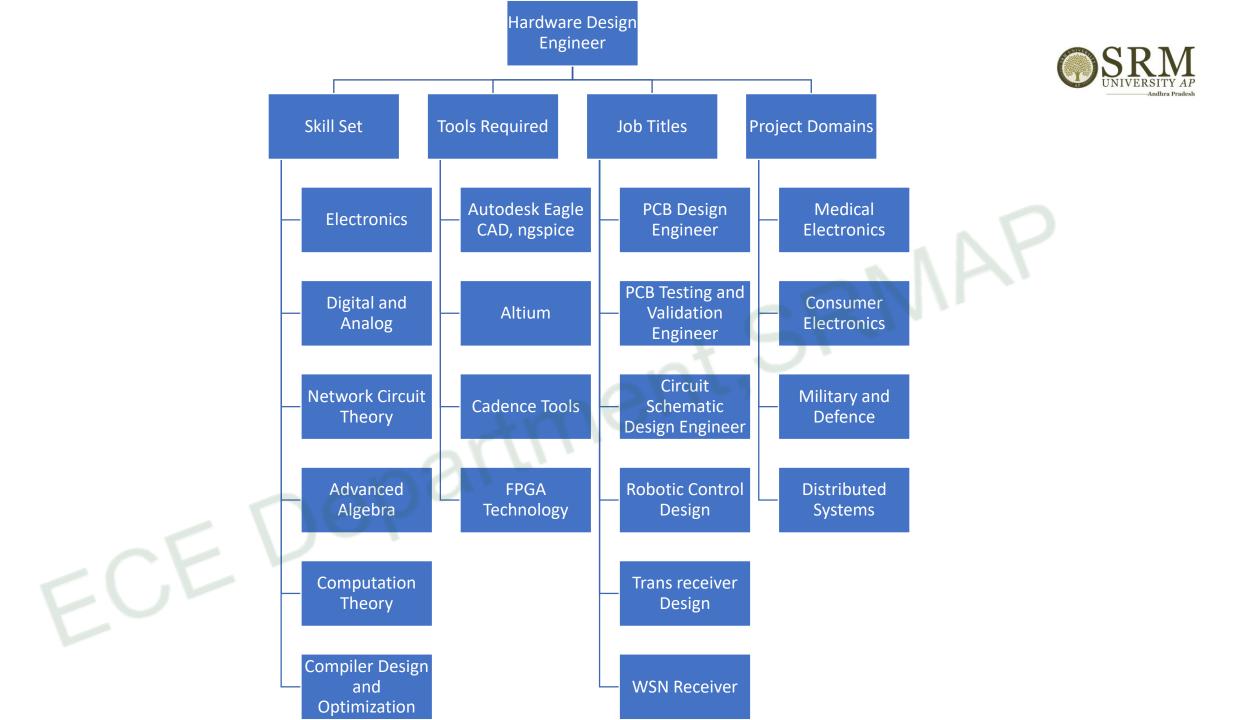

# Career Options & Skillset . ror ECL Requirement for ECE Students

# Career paths in Control Systems







# Who Requires Control Systems Engineer?





# Skill set required



## Academic Preparations





## Career Paths in Embedded















## Career Paths in Signal Processing and Computer vision (Industry)

ECEDeparti



#### Career Path: Signal Processing and Computer vision Faculty in Department:

ECE

Dr. Karthikeyan Dr. Uday Shankar





#### List of Public Sector unit(PSU) companies

- 1. ISRO
- 2. DRDO
- 3. National Thermal Power Corporation (NTPC)
- 4. Oil and Natural Gas Corporation (ONGC)
- 5. Steel Authority of India Limited (SAIL)
- 6. Bharat Heavy Electricals Limited (BHEL)
- 7. Indian Oil Corporation Limited (IOCL)
- 8. Hindustan Petroleum Corporation Limited (HPCL)
- 9. Coal India Limited (CIL)
- 10. Gas Authority of India Limited (GAIL)
- 11. Bharat Petroleum Corporation Limited (BPCL)
- 12. Power Grid Corporation of India (POWERGRID)
- 13. Bharat Electronics Limited (BEL)
- 14. Engineers India Limit