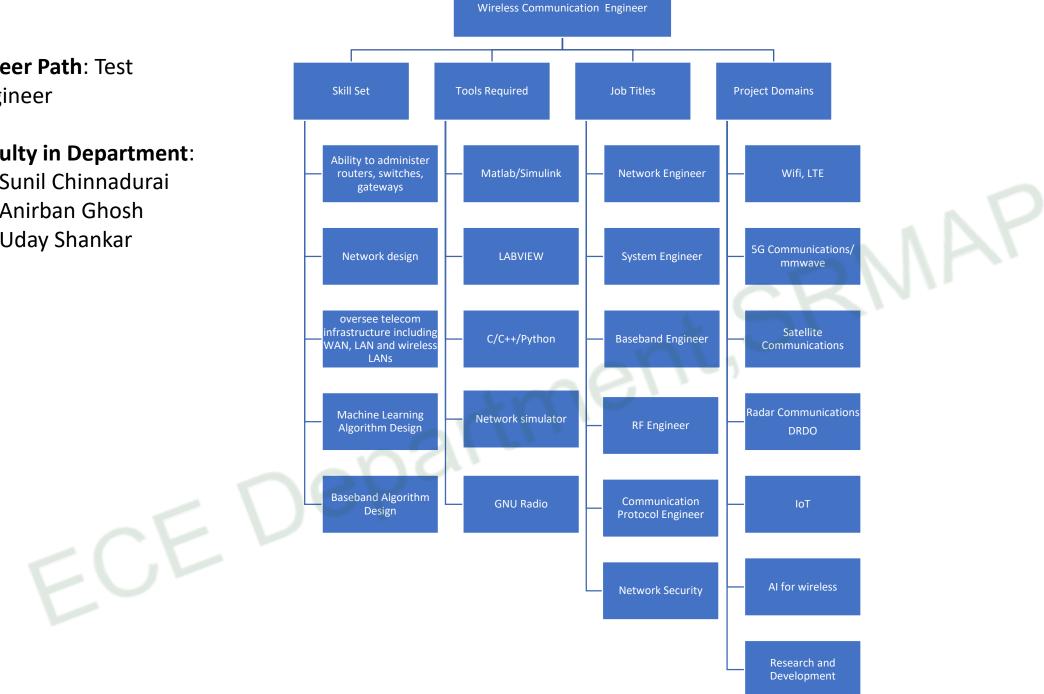

#### Career Path: Validation Faculty in Department: Dr. Ramesh Dr. Pradyut

ECE

Faculty in Department: Dr. Sunil Chinnadurai Dr. Anirban Ghosh

Dr. Uday Shankar