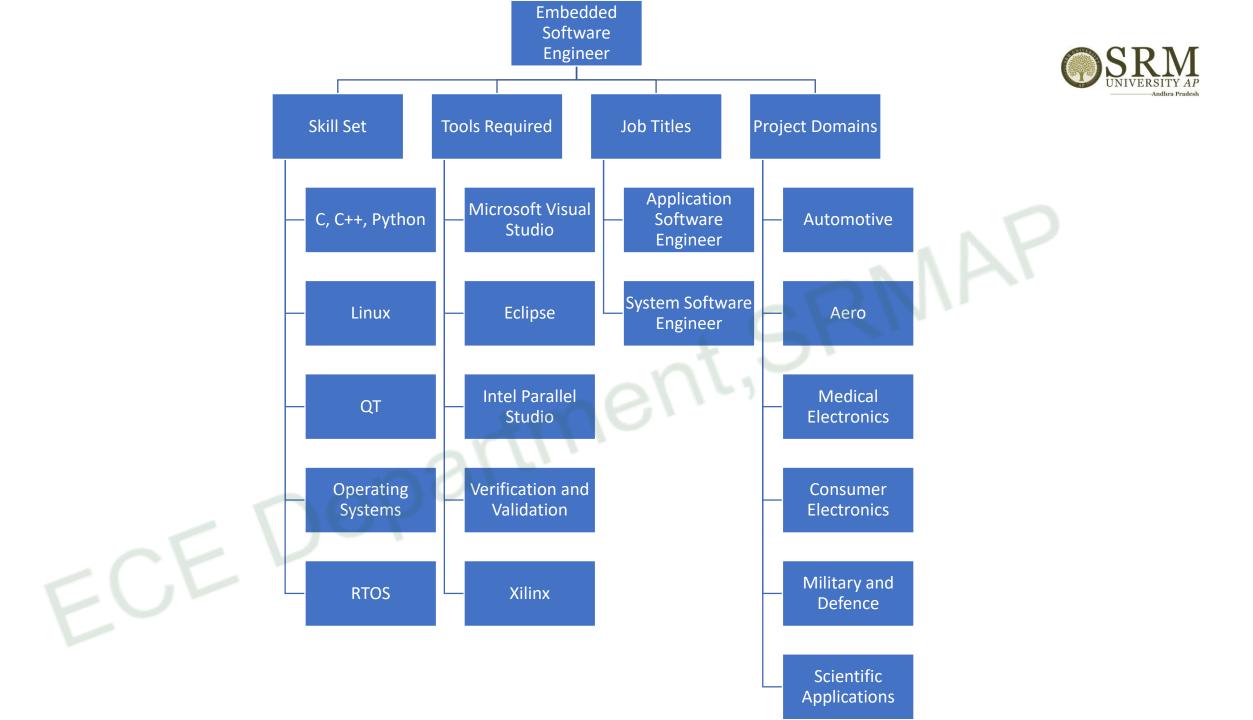

# Career Options & Skillset . ror ECL Requirement for ECE Students

# Career paths in Control Systems







# Who Requires Control Systems Engineer?





# Skill set required



## Academic Preparations





## Career Paths in Embedded















## Career Paths in Signal Processing and Computer vision (Industry)

ECEDeparti



#### Career Path: Signal Processing and Computer vision Faculty in Department:

ECE

Dr. Karthikeyan Dr. Uday Shankar





#### List of Public Sector unit(PSU) companies

- 1. ISRO
- 2. DRDO
- 3. National Thermal Power Corporation (NTPC)
- 4. Oil and Natural Gas Corporation (ONGC)
- 5. Steel Authority of India Limited (SAIL)
- 6. Bharat Heavy Electricals Limited (BHEL)
- 7. Indian Oil Corporation Limited (IOCL)
- 8. Hindustan Petroleum Corporation Limited (HPCL)
- 9. Coal India Limited (CIL)
- 10. Gas Authority of India Limited (GAIL)
- 11. Bharat Petroleum Corporation Limited (BPCL)
- 12. Power Grid Corporation of India (POWERGRID)
- 13. Bharat Electronics Limited (BEL)
- 14. Engineers India Limited